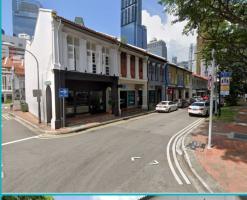

## **COMMERCIAL - SHOP / SHOPHOUSE**

1A, DUXTON HILL, CHINATOWN, TANJONG PAGAR, **SINGAPORE 089587** 

SGLA78727533 **LISTING ID: TENURE: LEASEHOLD 99** 

TITLE: N/A

■ SIZE BUILT-UP: 1.057SQFT (98SQM)

SIZE LAND: N/A NO. OF FLOORS: N/A ■ FLOOR/LEVEL: N/A - N/A **PARKING SPACES:** N/A **LAYOUT TYPE:** N/A **FACING:** N/A **■ VIEWING:** N/A

### SHOP / SHOPHOUSE DUXTON HILL

landsize approx: 1057 sqft build up approx: 2041 sqft next to newly open Duxton Hotel 1st floor F&B tenanted 2nd floor is fully fitted office and is vacant possession surrounded by F7B office Ample of parking spaces