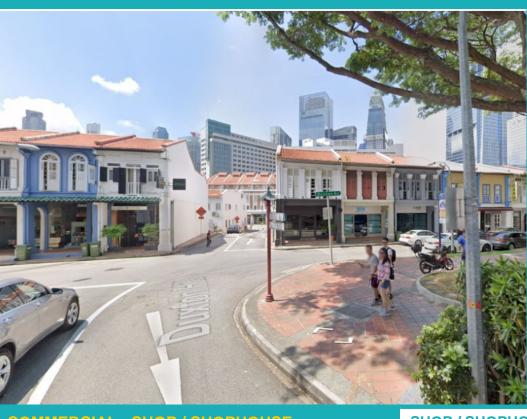

## **COMMERCIAL - SHOP / SHOPHOUSE**

1A, DUXTON HILL, CHINATOWN, TANJONG PAGAR, **SINGAPORE 089587** 

SGLA78727533 **LISTING ID: TENURE: LEASEHOLD 99** 

TITLE: N/A

■ SIZE BUILT-UP: 1.057SQFT (98SQM)

SIZE LAND: N/A NO. OF FLOORS: N/A ■ FLOOR/LEVEL: N/A - N/A **PARKING SPACES:** N/A **LAYOUT TYPE:** N/A **FACING:** N/A **■ VIEWING:** N/A

### SHOP / SHOPHOUSE DUXTON HILL

landsize approx: 1057 sqft build up approx: 2041 sqft next to newly open Duxton Hotel 1st floor F&B tenanted 2nd floor is fully fitted office and is vacant possession surrounded by F7B office Ample of parking spaces